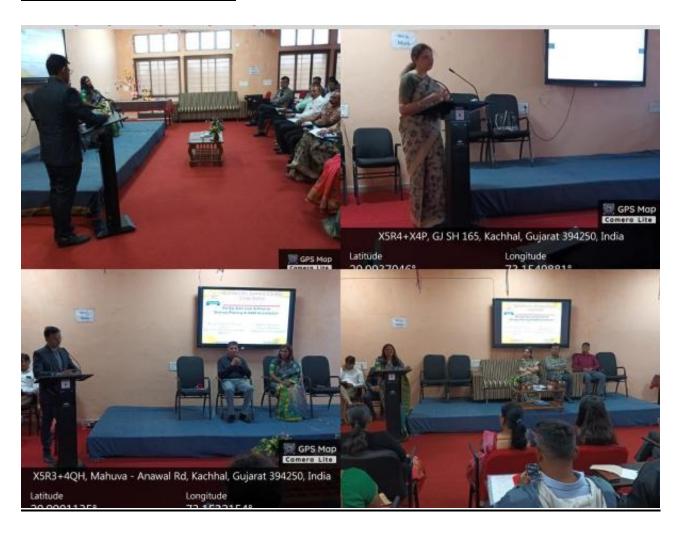

# Photographs (Geo tagged):

Government Arts, Commerce & Science College Kachhal is the first ever government college who have gone through accreditation process in Online Mode in NAAC on south Gujarat region. As We are about to come into the second cycle in NAAC in 2023, A One-day State level seminar on "Strategic Planning for NAAC Accreditation" was held on Wednesday, 28/12/2022. For this cause, we have planned to invite dual personality as our Resource person, one of them was Assessor and other was assessy, For that we have invited Prof. Dr. JayeshPujaraand Dr. BinitaGheewalato deliver their thoughts for the same. Principals, teachers, inquisitors and all the staff members of the nearby government colleges were present in this seminar. At the end, Valedictory session leads with the program feedback, mementos to guest, certificate distribution. We have express our sincere gratitude to the all who have directly and indirectly contributed in making the event a grand succeed.