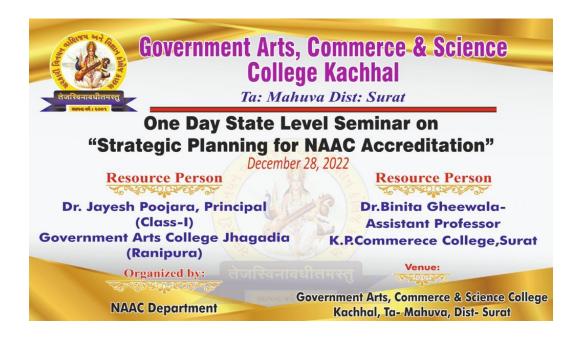

# "One Day Seminar on Strategic Planning for NAAC Accreditation"

28/12/2022

# **Resource Person Name:**

- Dr. BinitaGheewala
   IQAC Officer,
   K.P. Commerce College, Surat
- Dr. JayeshPujara
   Principal,
   Government Arts College, Jhagadia

# **Date & Time**

December 28, 2022 09:00 AM

# Venue:

Seminar Hall, Kachhal

# ONE DAY STATE LEVEL SEMINAR ON STRATEGIC PLANNING FOR NAAC ACCREDITATION

**WEDNESDAY 28, 2022** 

- NO REGISTRATION FEES
   HIGH TEA AND LUNCH WILL BE PROVIDED
   REGISTRATION AND ATTENDANCE IS COMPULSORY FOR CERTIFICATE