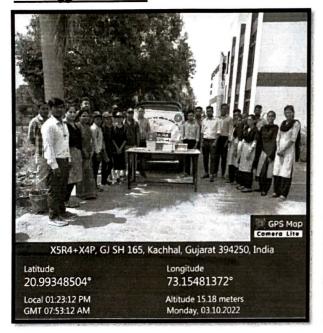

#### **Geo-tagged Pictures:**

#### **Activity Brief:**

Government Arts, Commerce & Science College, Kachhal had organized one day workshop on voting awareness on 29<sup>th</sup> September, 2022. College Principal Dr. Hetal Tandel had given an inaugural speech on voting awareness. Ms. Minal Patel had given detailed information about voting awareness to the students. A rally was carried out on this occasion in the village Kachhal with the message of voting and voters' helpline mobile application with a great zeal.