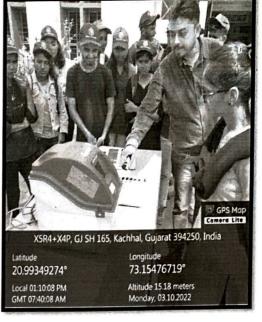

#### **Geo-tagged Pictures:**

#### **Activity Brief:**

Government Arts, Commerce & Science College, Kachhal had organized one day workshop on voting awareness on 29<sup>th</sup> September, 2022. College Principal Dr. Hetal Tandel had given an inaugural speech on voting awareness. Ms. Minal Patel had given detailed information about voting awareness to the students. A rally was carried out on this occasion in the village Kachhal with the message of voting and voters' helpline mobile application with a great zeal.