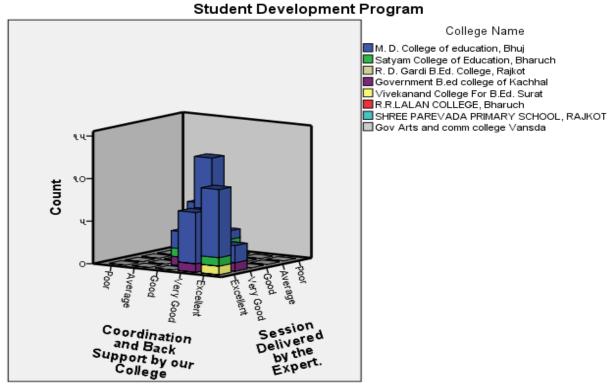

Few Participants have submitted their Feedback. Their report is as given below:

**College Name** 

|       | g                                    |           |         |               |                    |  |
|-------|--------------------------------------|-----------|---------|---------------|--------------------|--|
|       |                                      | Frequency | Percent | Valid Percent | Cumulative Percent |  |
| Valid | M. D. College of education, Bhuj     | 30        | 62.5    | 62.5          | 62.5               |  |
|       | Satyam College of Education, Bharuch | 3         | 6.3     | 6.3           | 68.8               |  |
|       | R. D. Gardi B.Ed. College, Rajkot    | 1         | 2.1     | 2.1           | 70.8               |  |
|       | Government B.ed college of Kachhal   | 10        | 20.8    | 20.8          | 91.7               |  |
|       | Vivekanand College For B.Ed. Surat   | 1         | 2.1     | 2.1           | 93.8               |  |
|       | R.R.LALAN COLLEGE, Bharuch           | 1         | 2.1     | 2.1           | 95.8               |  |
|       | SHREE PAREVADA PRIMARY               | 1         | 2.1     | 2.1           | 97.9               |  |
|       | SCHOOL, RAJKOT                       |           |         | i             |                    |  |
|       | Gov Arts and comm college Vansda     | 1         | 2.1     | 2.1           | 100.0              |  |
|       | Total                                | 48        | 100.0   | 100.0         |                    |  |

Coordination and Back Support by our College

|       |           | Frequency | Percent | Valid Percent | Cumulative |
|-------|-----------|-----------|---------|---------------|------------|
|       |           |           |         |               | Percent    |
|       | Good      | 11        | 22.9    | 22.9          | 22.9       |
| \     | Very Good | 24        | 50.0    | 50.0          | 72.9       |
| Valid | Excellent | 13        | 27.1    | 27.1          | 100.0      |
|       | Total     | 48        | 100.0   | 100.0         |            |

Session Delivered by the Expert.

| occion Denvered by the Expert |           |           |         |               |            |  |
|-------------------------------|-----------|-----------|---------|---------------|------------|--|
|                               |           | Frequency | Percent | Valid Percent | Cumulative |  |
|                               |           |           |         |               | Percent    |  |
|                               | Good      | 11        | 22.9    | 22.9          | 22.9       |  |
| Valid                         | Very Good | 20        | 41.7    | 41.7          | 64.6       |  |
| valid                         | Excellent | 17        | 35.4    | 35.4          | 100.0      |  |
|                               | Total     | 48        | 100.0   | 100.0         |            |  |