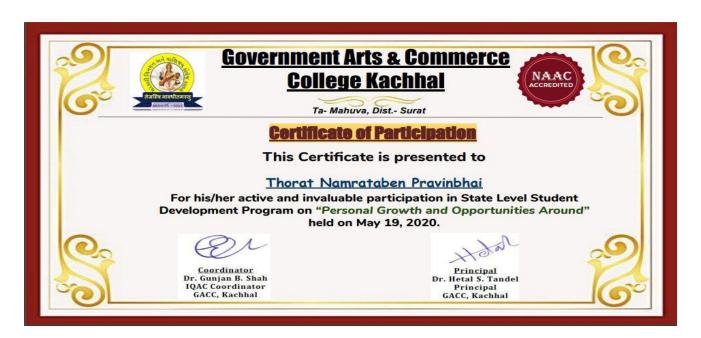

## **State level Student Development Program**

Date: 20-05-2020

Government Arts & Commerce College Kachhal has organized State level Student Development Program on "Personal Growth and Opportunities Around" on May 19, 2020. We have received overwhelmed Responses from all over the Gujarat. Out of them we have approved 147 Participants. With Starting, Dr. Gunjan Shah has introduced Prof. Ekta Sinha. Principal, Dr. Hetal Tandel Madam have welcomed Prof. Ekta Sinha. After this Session was handed over to Prof. Ekta Sinha. Session was taken over the Platform of ZOOM. After their talk, Dr. Dhvani Desai has given Vote of thanks.