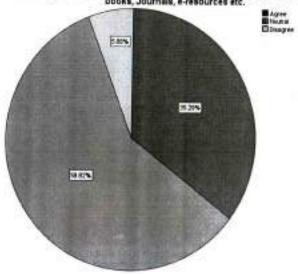

#### Interpretation:

A per the above chart, Government Arts, Commerce and Science College has received Total 17 responses. Out of total data, around 93 % of responses of teachers are agreeing that Library is adequately equipped with different learning resources, including books, journals, e-resources are