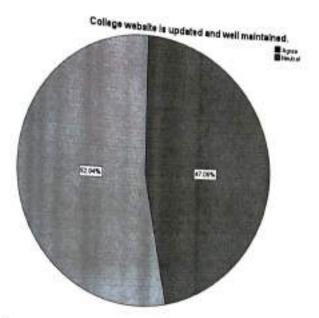

A per the above chart, Government Arts, Commerce and Science College has received Total 17 responses. Out of total data, around 100 % of responses of teachers are agreeing that College website is updated and well maintained.