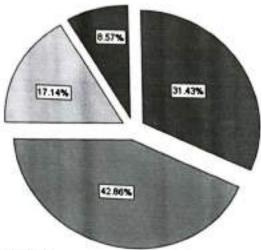

#### Admission Procedure

Interpretation:

Looking to the above given chart, All Alumnus believes that Admission Procedure quite easy. 48. 57 % Alumnus have given Excellent rating to Admission Procedure.