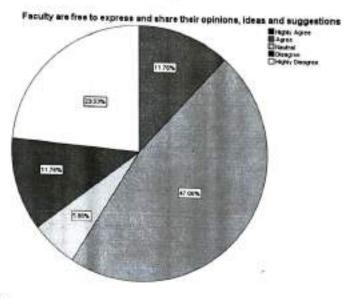

#### Interpretation:

A per the above chart, Government Arts, Commerce and Science College has received Total 17 responses. Out of total data, around 60 % of responses of teachers are agreeing that Faculties are free to express and share their opinions, ideas and suggestions.