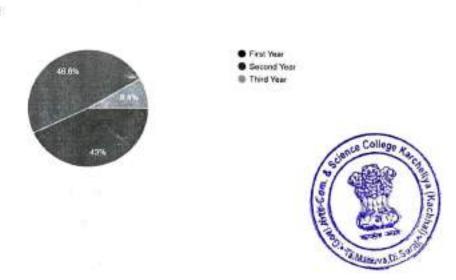

#### 2. Class Name of Students:

Class Name 179 responses

In Arts, Commerce and Science course Background, Majority of the Students are of Second year i.e., 48.6%. Third Year students are giving feedbacks in very less numbers i.e., 8.4 %.