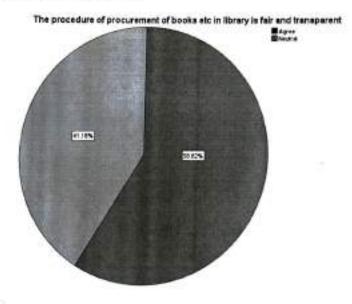

#### Interpretation:

A per the above chart, Government Arts, Commerce and Science College has received Total 17 responses. Out of total data, around 100 % of responses of teachers are agreeing that procedure of procurement of books etc in library is fair and transparent.