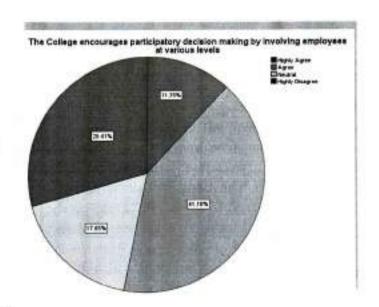

#### Interpretation:

A per the above chart, Government Arts, Commerce and Science College has received Total 17 responses. Out of total data, 41.18 % of responses of teachers is agreeing that College is encouraging teachers for participatory decision at various levels.