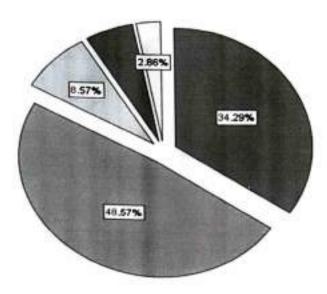

1.

#### Admission Procedure

Interpretation:

Looking to the above given chart, All Alumnus believes that Admission Procedure quite easy. 48. 57 % Alumnus have given Excellent rating to Admission Procedure.