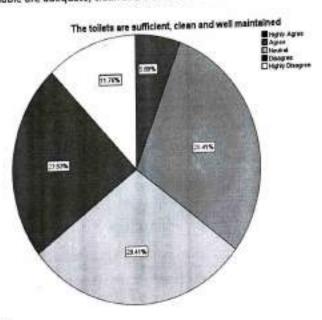

#### Interpretation:

A per the above chart, Government Arts, Commerce and Science College has received Total 17 responses. Out of total data, around 35 % of responses of teachers are agreeing that Toilets are sufficient, clean and well maintained.