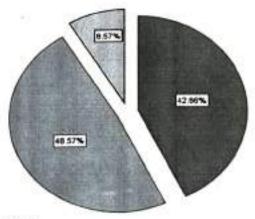

1.

#### Admission Procedure

Interpretation:

Looking to the above given chart, All Alumnus believes that Admission Procedure quite easy. 48. 57 % Alumnus have given Excellent rating to Admission Procedure.