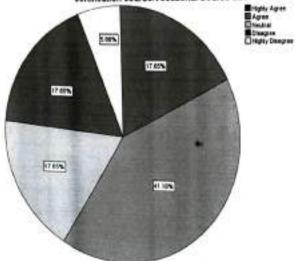

#### Interpretation:

A per the above chart, Government Arts, Commerce and Science College has received Total 17 responses. Out of total data, 41.18 % of responses of teachers is agreeing that College is encouraging teachers for participatory decision at various levels.