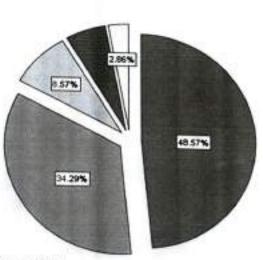

#### Overall Rating of the College

#### Interpretation:

Looking to the above given chart, around 80 % alumnus have given rating Excellent Good in Overall Rating of the college.