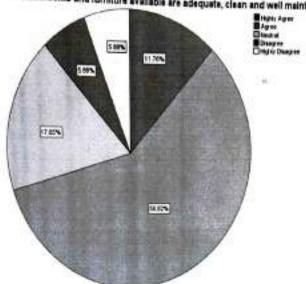

A per the above chart, Government Arts, Commerce and Science College has received Total 17 responses. Out of total data, around 70 % of responses of teachers are agreeing that Classrooms and furniture available are adequate, clean and well maintained.