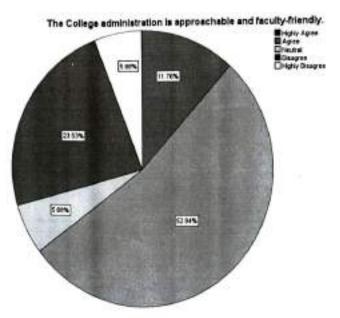

A per the above chart, Government Arts, Commerce and Science College has received Total 17 responses. Out of total data, around 65 % of responses of teachers are agreeing that College Administration is approachable and faculty friendly.