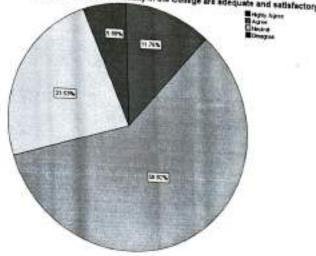

ICT facilities available to the faculty in the College are adequate and estisfactory

#### Interpretation:

A per the above chart, Government Arts, Commerce and Science College has received Total 17 responses. Out of total data, around 70 % of responses of teachers are agreeing that ICT facilities available to the faculty in the college are adequate and satisfactory.