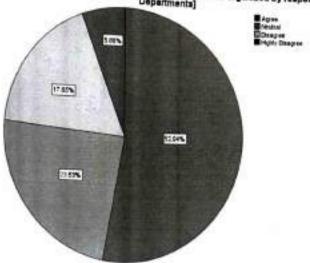

College encourages faculty members to invite experts from academia, research institutions and industry in workshops/seminars etc organized by respective Departments]

#### Interpretation:

A per the above chart, Government Arts, Commerce and Science College has received Total 17 responses. Out of total data, around 76 % of responses of teachers are agreeing that Examination and Evaluation system followed by college is effective and fair in judging students' academic performance.