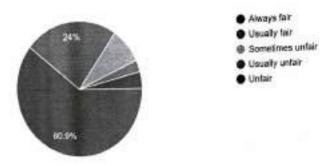

# 11. Fairness of the internal evaluation process by the teachers?

Fairness of the internal evaluation process by the teachers?

#### Interpretation:

As per the above chart, Government Arts, Commerce & Science College has received Total 179 responses. Out of total data, 84.9 % of students believe that Internal Evaluation process is very transparent and fair. Teachers are very loyal with their evaluation process and releasing marks to university too.