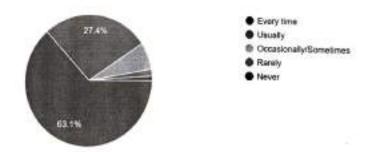

# 8. The department/teachers use student centric methods, such as experiential learning, participative learning and problem-solving methodologies for enhancing learning experiences?

The Department/ teachers use student centric methods, such as experiential learning, participative learning and problem solving methodologies for enhancing learning experiences?

#### Interpretation:

As per the above chart, Government Arts, Commerce & Science College has received Total 179 responses. Out of total data, 62.6% of students believe that Teachers are using diversified teaching methods to enhance new learning experiences; Such as experiential learning Participative learning and Problem-solving methodologies.