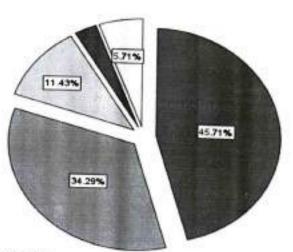

#### Interpretation:

Looking to the above given chart, around 82 % of students have rated Very Good and Excellent in Teaching and learning Experience.