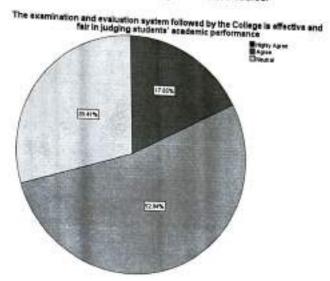

#### Interpretation:

A per the above chart, Government Arts, Commerce and Science College has received Total 17 responses. Out of total data, around 70% of responses of teachers are agreeing that Examination and Evaluation system followed by college is effective and fair in judging students' academic performance.