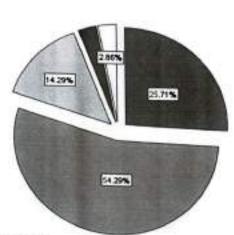

## 6. How do you rate the courses running over the year?

## Interpretation:

7.

Looking to the above given chart, around 75 % of alumnus have rated overall courses as very good and excellent.

How do you rate the learning experience in terms of teaching and learning