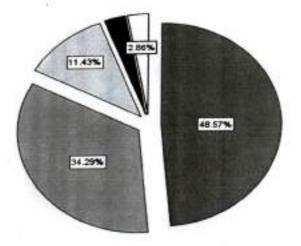

#### Admission Procedure

Interpretation:

Looking to the above given chart, All Alumnus believes that Admission Procedure quite easy. 48. 57 % Alumnus have given Excellent rating to Admission Procedure.