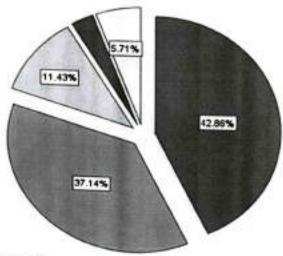

## 6. How do you rate the courses running over the year?

## Interpretation:

7.

Looking to the above given chart, around 75 % of alumnus have rated overall courses as very good and excellent.

How do you rate the learning experience in terms of teaching and learning