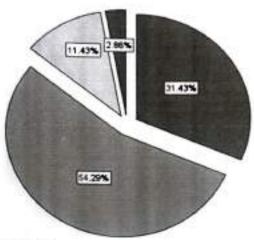

#### Admission Procedure

Interpretation:

Looking to the above given chart, All Alumnus believes that Admission Procedure quite easy. 48. 57 % Alumnus have given Excellent rating to Admission Procedure.