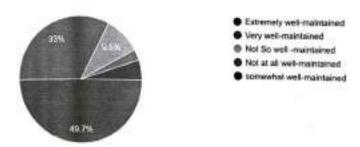

#### 12. How well maintained are the facilities at this college?

How well maintained are the facilities at this College? 179 responses

#### Interpretation:

As per the above chart, Government Arts, Commerce & Science College has received Total 179 responses. Out of total data, around 82.7% of students believe that College is maintaining their infrastructure nicely. Water facilities, Electricity facilities and other necessary facilities are given and maintained by college.