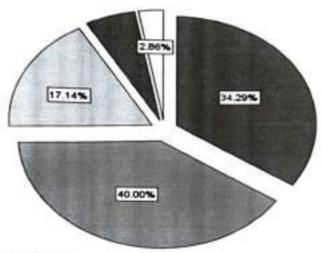

#### Overall Rating of the College

#### Interpretation:

Looking to the above given chart, around 80 % alumnus have given rating Excellent Good in Overall Rating of the college.