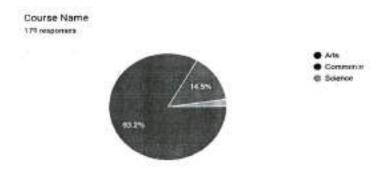

#### 1. Course Name:

#### Interpretation:

A per the above chart, Government Arts, Commerce & Science College has received Total 179 responses. Out of total data, 83.2 % of responses are from Arts Background. 14.5 % responses are from Commerce Background and 2.3 % responses are from science. So, Students of Arts are majorly taking part in giving feedbacks whereas Science Students are in very less numbers.