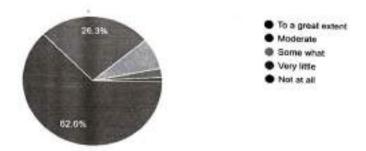

## 14. Teachers encourage you to participate in extracurricular activities?

Teachers encourage you to participate in extracurricular activities? 179 responses

#### Interpretation:

As per the above chart, Government Arts, Commerce & Science College has received Total 179 responses. Out of total data, only 28 % of teachers are encouraging students to take part extracurricular activities. 15.6% of students do not want to respond in this question.