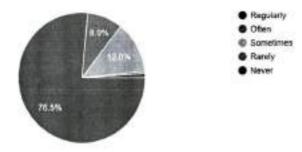

The College supports the participation of faculty in national conferences/ seminars/ symposia by providing academic leave and financial support.

A per the above chart, Government Arts, Commerce and Science College has received Total 17 responses. Out of total data, around 47 % of responses of teachers are agreeing that College supports the participation of faculty in national conference/seminar/symposia by providing academic leave and financial support.