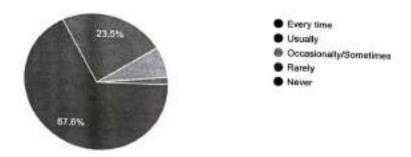

#### Interpretation:

As per above given chart, out of total 179 responses received from Students, 67.6 % Students believe that Teachers share not only contents of subject but also application of subject to the students. Teachers try to share future outcomes of presented subject.