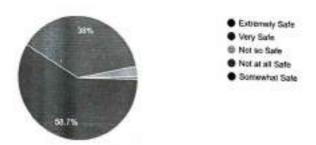

### 16. How safe do you feel in college?

How safe do you feel in College? 179 responses

#### Interpretation:

A per the above chart, Government Arts, Commerce & Science College has received Total 179 responses. Out of total data, 97% of Students specifically Girl Students are feeling safe in college campus. College is providing basic facilities to girl students too. Even college organizes workshop of women empowerment, karate etc, class for students.