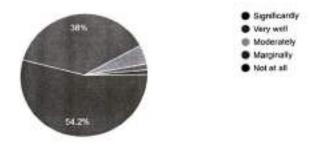

#### Interpretation:

As per above given chart, out of total 179 responses received from Students, 67.6 % Students believe that Teachers share not only contents of subject but also application of subject to the students. Teachers try to share future outcomes of presented subject.