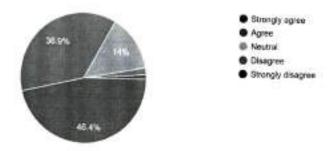

#### Interpretation:

A per the above chart, Government Arts, Commerce and Science College has received Total 17 responses. Out of total data, 41.18 % of responses of teachers is agreeing that College is encouraging teachers for participatory decision at various levels.