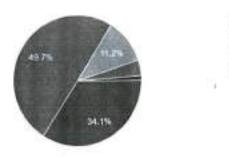

#### Interpretation:

A per the above chart, Government Arts, Commerce & Science College has received Total 179 responses. Out of total data, 83.2 % of responses are from Arts Background. 14.5 % responses are from Commerce Background and 2.3 % responses are from science. So, Students of Arts are majorly taking part in giving feedbacks whereas Science Students are in very less numbers.