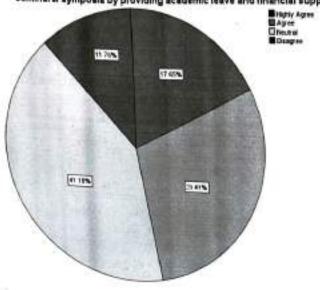

The College supports the participation of faculty in national conferences/ seminars/ symposia by providing academic leave and financial support.

A per the above chart, Government Arts, Commerce and Science College has received Total 17 responses. Out of total data, around 47 % of responses of teachers are agreeing that College supports the participation of faculty in national conference/seminar/symposia by providing academic leave and financial support.