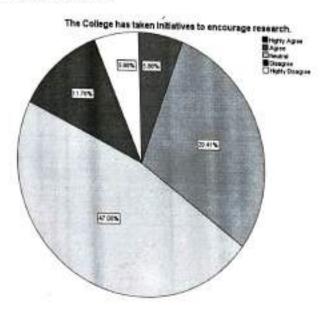

#### Interpretation:

A per the above chart, Government Arts, Commerce and Science College has received Total 17 responses. Out of total data, around 36 % of responses of teachers are agreeing that College has taken initiative to encourage research.