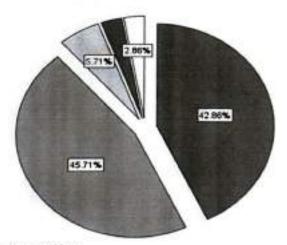

#### Interpretation:

Looking to the above given chart, around 80 % Alumnus believes that College is working on building Network amongst Pass Out students. Build Association is Working hard to minimize gap between college and students.