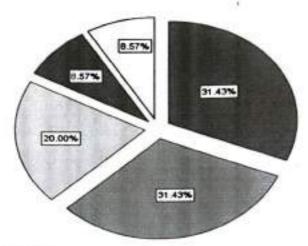

## 6. How do you rate the courses running over the year?

## Interpretation:

7.

Looking to the above given chart, around 75 % of alumnus have rated overall courses as very good and excellent.

How do you rate the learning experience in terms of teaching and learning