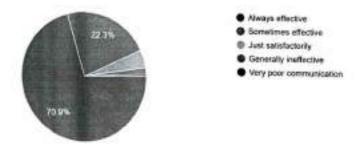

## 4. How well were the teachers able to communicate?

How well were the teachers able to communicate? 179 responses

#### Interpretation:

As per above given chart, out of total 179 responses received from Students, 70.9% Teachers have good communication skills and conveying their core concept of subject very well.