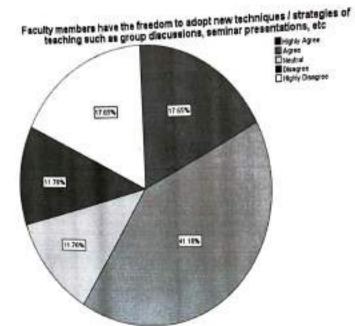

A per the above chart, Government Arts, Commerce and Science College has received Total 17 responses. Out of total data, around 60 % of responses of teachers are agreeing that faculty members have the freedom to adopt new techniques/strategies of teaching such as group discussions, seminar presentation etc.