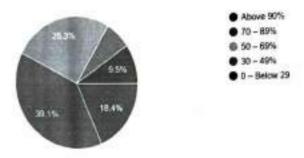

# 15. What percentage of teachers use ICT tools such as LCD Projector, Multimedia etc. while teaching?

What percentage of teachers use ICT tools such as LCD projector, Multimedia, etc. while teaching?

#### Interpretation:

A per the above chart, Government Arts, Commerce & Science College has received Total 179 responses. Out of total data, 54 % of students believe that teachers are using ICT tools while teaching their subject. Rest of the teachers are using Chalk and talk Method. Subject of Accountancy and Statistics need only chalk and talk method because of their numerical sums.