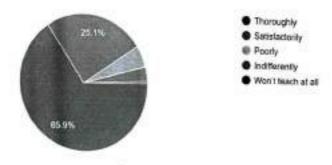

# 3. How well did the Teachers prepare for the classes?

How well did the teachers prepare for the classes?

#### Interpretation:

As per above given chart, out of total 179 responses received from Students, 65.5 % Teachers are preparing lectures thoroughly and delivering in class. So, it is a good sign for college that Quality education is imparting.