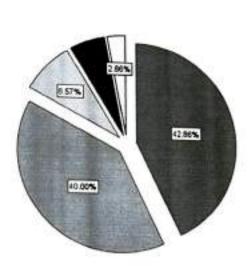

#### Interpretation:

Looking to the above given chart, around 80 % Alumnus believes that College is working on building Network amongst Pass Out students. Build Association is Working hard to minimize gap between college and students.